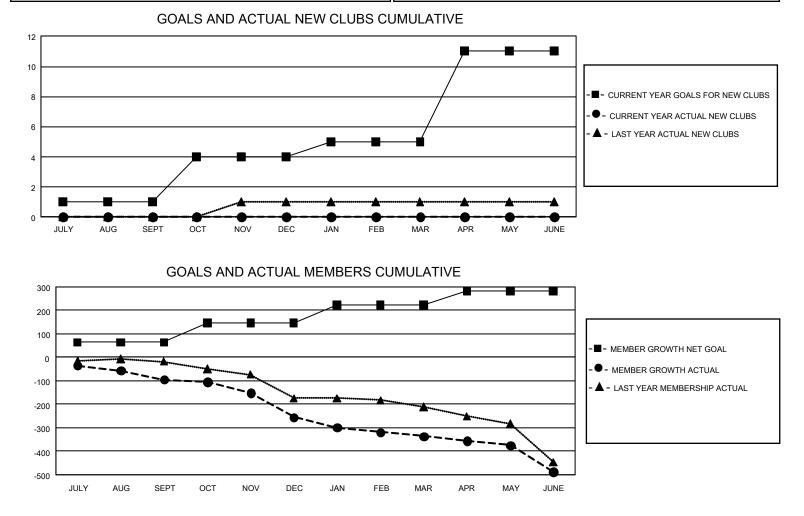

## GAT MONTHLY MEMBERSHIP PROGRESS REPORT

GMT Constitutional Area 1, Group G

REPORT DOES NOT INCLUDE CLUBS IN UNDISTRICTED AREAS.

| Clubs                 |               |           |               | Members               |                       |                         |                                                    |  |
|-----------------------|---------------|-----------|---------------|-----------------------|-----------------------|-------------------------|----------------------------------------------------|--|
| RESULTS FOR 2020-2021 |               |           |               | RESULTS FOR 2020-2021 |                       |                         |                                                    |  |
| QUARTER               | NEW CLUB GOAL | NEW CLUBS | DROPPED CLUBS | QUARTER MEMB          | ER GROWTH NET<br>GOAL | MEMBER GROWTH<br>ACTUAL | DROPPED<br>MEMBERS ACTUAL<br>(including transfers) |  |
| JULY/AUG/SEPT         | 3             | 0         | 2             | JULY/AUG/SEPT         | 64                    | 129                     | 193                                                |  |
| OCT/NOV/DEC           | 9             | 0         | 3             | OCT/NOV/DEC           | 83                    | 132                     | 279                                                |  |
| JAN/FEB/MAR           | 3             | 0         | 2             | JAN/FEB/MAR           | 77                    | 125                     | 190                                                |  |
| APR/MAY/JUNE          | 18            | 0         | 0             | APR/MAY/JUNE          | 59                    | 191                     | 323                                                |  |